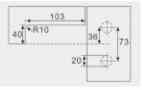

#### Function // Size

\*Door thickness: 10–12 toughened glass \*Finishing: Poish, Satin, Titanium \*Material: Stainless steel, Aluminum alloy

#### Function // Size

\*Door thickness: 10–12 loughened glass \*Finishing: Poish, Satin, Titanium \*Material: Stainless steel, Aluminum alloy