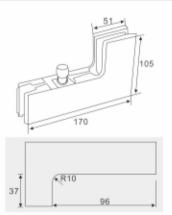

#### Function // Size

\*Door thickness: 10–12 toughened glass \*Finishing: Poish, Satin, Titanium \*Material: Stainless steel, Aluminum alloy

#### Function // Size

\*Door thickness: 10–12 loughened glass \*Finishing: Poish, Satin, Titanium \*Material: Stainless steel, Aluminum alloy