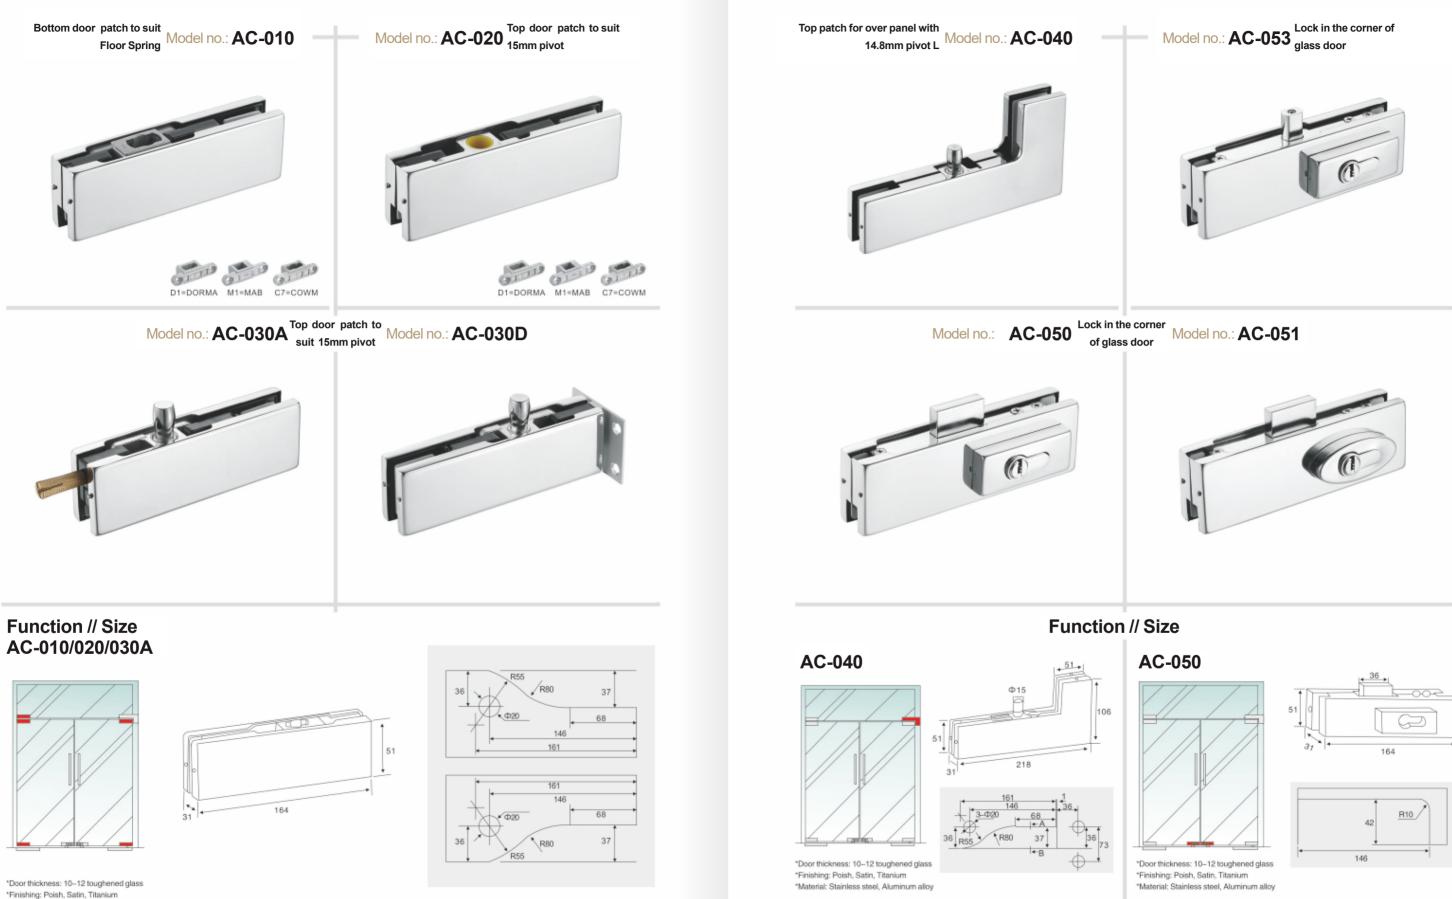

#### Function // Size

\*Door thickness: 10–12 toughened glass \*Finishing: Poish, Satin, Titanium \*Material: Stainless steel, Aluminum alloy

Bottom door patch to suit Floor Spring

### Function // Size

\*Door thickness: 10-12 toughened glass \*Finishing: Poish, Satin, Titanium \*Material: Stainless steel, Aluminum alloy

# Function // Size

\*Door thickness: 10–12 toughened glass \*Finishing: Poish, Satin, Titanium \*Material: Stainless steel, Aluminum alloy

## Function // Size

\*Door thickness: 10–12 toughened glass \*Finishing: Poish, Satin, Titanium \*Material: Stainless steel, Aluminum alloy