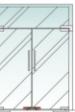

# Model no.: AC-590 Connector for over panel and side panel with stop

Model no.: AC-539 Glass and glass latch box patch

\*Door thickness: 10–12 toughened glass \*Finishing: Poish, Satin, Titanium \*Material: Stainless steel, Aluminum alloy

#### Function // Size

\*Door thickness: 10–12 toughened glass \*Finishing: Poish, Satin, Titanium \*Material: Stainless steel, Aluminum alloy