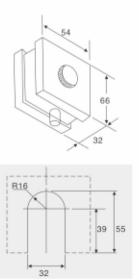

#### Model no.: YC-200 Model no.: YC-500 Lock Bottom Floor Spring Lock Bottom door patch to suit

Committed to the field of door locks, becoming a leading provider of door lock solutions, meeting the needs of end users for property, personalsafety and convenience, andenjoyingaesthetic enjoyment. Reassure consumers that they rely on advanced equipment, industry leading product development and design, and rigorous scientific management to provide consumers with first-class quality, stylish and superior products; and through comprehensive pre-5ales, sales, and after-5ales service, Consumers who buy products are assured.

#### Function // Size

\*Door thickness: 10–12 toughened glass \*Finishing: Poish, Satin, Titanium \*Material: Stainless steel, Aluminum alloy