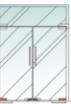

#### Function // Size

\*Door thickness: 10–12 toughened glass \*Finishing: Poish, Satin, Titanium \*Material: Stainless steel, Aluminum alloy

#### Function // Size

\*Door thickness: 10–12 loughened glass \*Finishing: Poish, Satin, Titanium \*Material: Stainless steel, Aluminum alloy