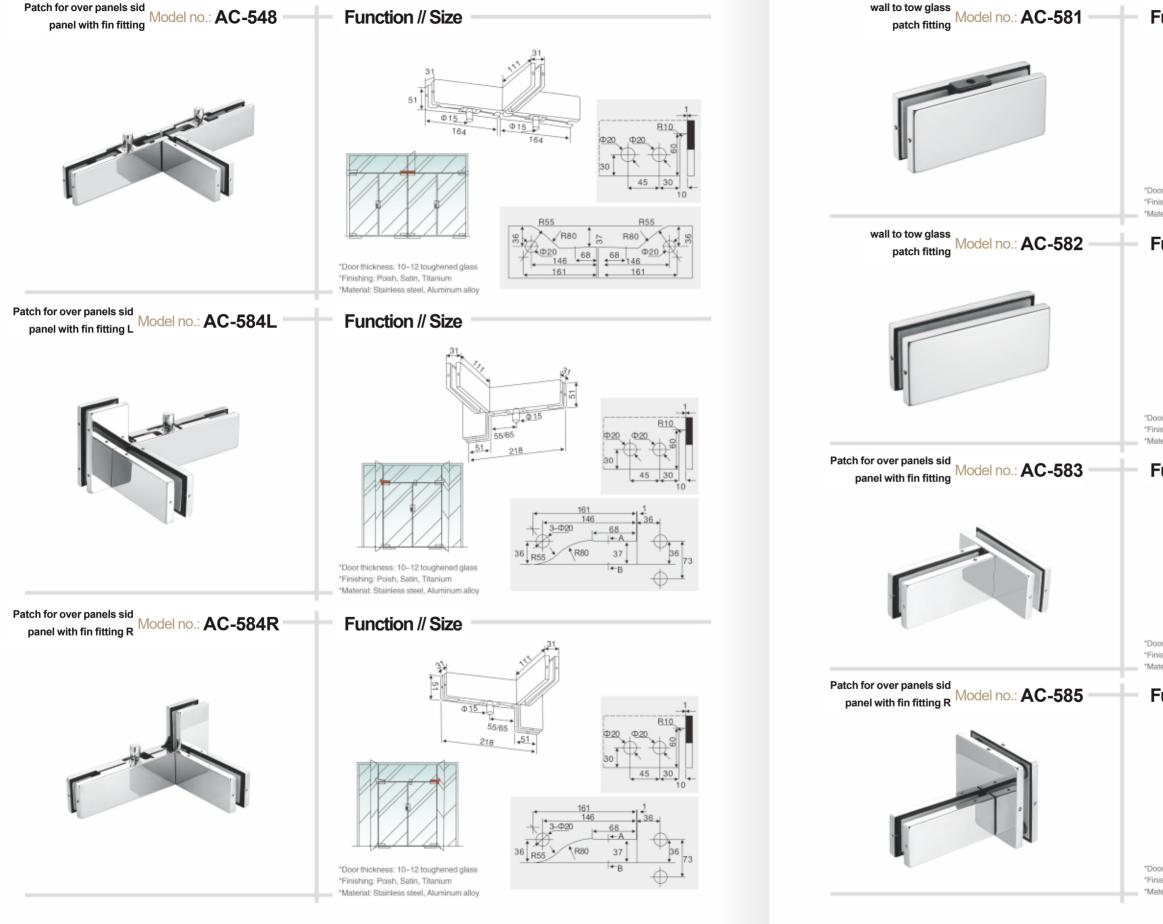

\*Material: Stainless steel, Aluminum alloy

# Model no.: AC-590 Connector for over panel and side panel with stop

Model no.: AC-539 Glass and glass latch box patch

\*Door thickness: 10–12 toughened glass \*Finishing: Poish, Satin, Titanium \*Material: Stainless steel, Aluminum alloy

#### Function // Size

\*Door thickness: 10–12 toughened glass \*Finishing: Poish, Satin, Titanium \*Material: Stainless steel, Aluminum alloy

#### Function // Size

\*Door thickness: 10–12 loughened glass \*Finishing: Poish, Satin, Titanium \*Material: Stainless steel, Aluminum alloy

#### Function // Size

\*Door thickness: 10–12 toughened glass \*Finishing: Poish, Satin, Titanium \*Material: Stainless steel, Aluminum alloy

Bottom door patch to suit Floor Spring

### Function // Size

\*Door thickness: 10-12 toughened glass \*Finishing: Poish, Satin, Titanium \*Material: Stainless steel, Aluminum alloy