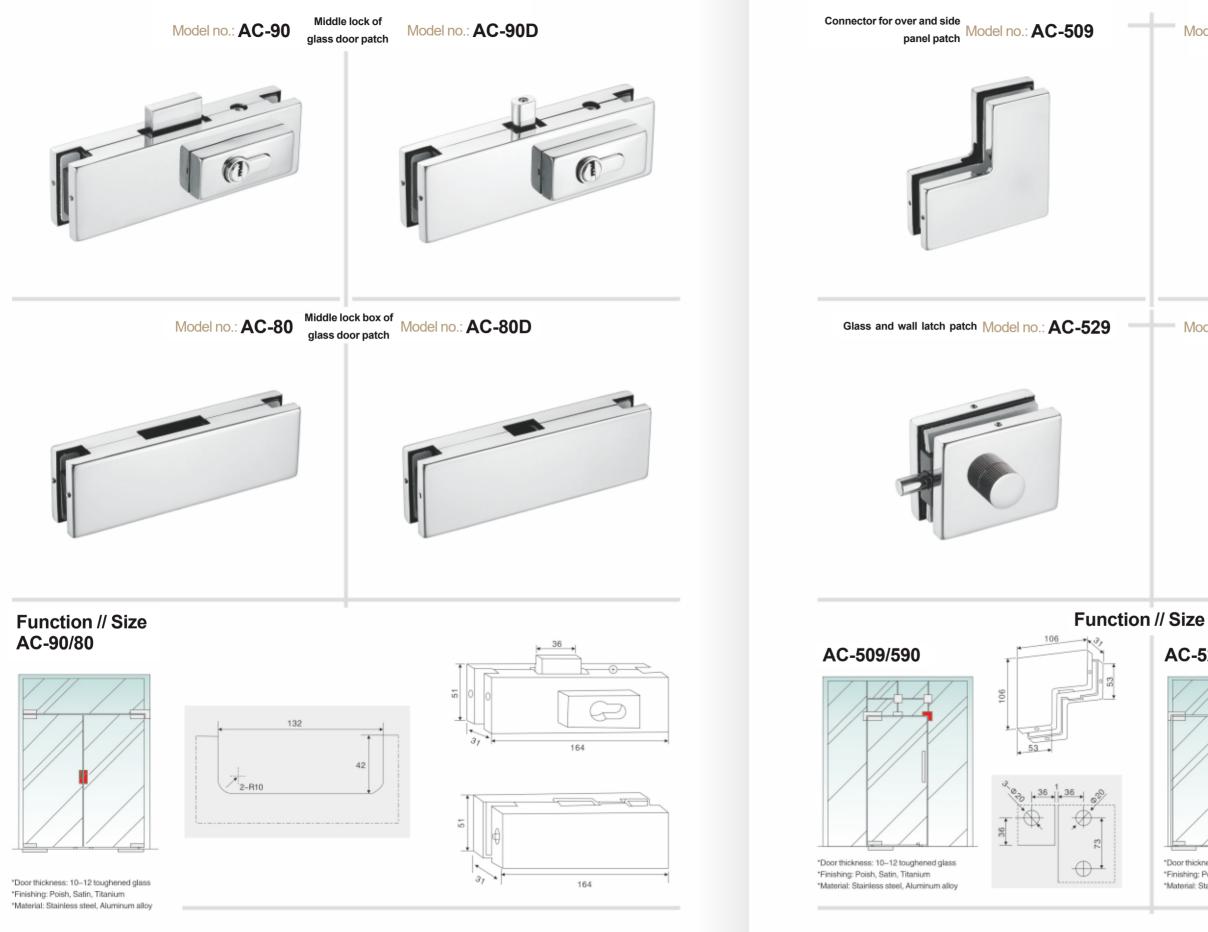

# Model no.: AC-590 Connector for over panel and side panel with stop

Model no.: AC-539 Glass and glass latch box patch

\*Door thickness: 10–12 toughened glass \*Finishing: Poish, Satin, Titanium \*Material: Stainless steel, Aluminum alloy

#### Function // Size

\*Door thickness: 10–12 toughened glass \*Finishing: Poish, Satin, Titanium \*Material: Stainless steel, Aluminum alloy

#### Function // Size

\*Door thickness: 10–12 loughened glass \*Finishing: Poish, Satin, Titanium \*Material: Stainless steel, Aluminum alloy