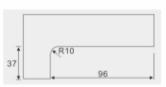

#### Function // Size

\*Door thickness: 10–12 loughened glass \*Finishing: Poish, Satin, Titanium \*Material: Stainless steel, Aluminum alloy

#### Function // Size

\*Door thickness: 10–12 toughened glass \*Finishing: Poish, Satin, Titanium \*Material: Stainless steel, Aluminum alloy