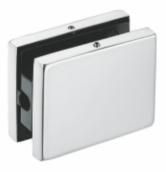

#### Function // Size

\*Door thickness: 10–12 loughened glass \*Finishing: Poish, Satin, Titanium \*Material: Stainless steel, Aluminum alloy

#### Function // Size

\*Door thickness: 10–12 toughened glass \*Finishing: Poish, Satin, Titanium \*Material: Stainless steel, Aluminum alloy