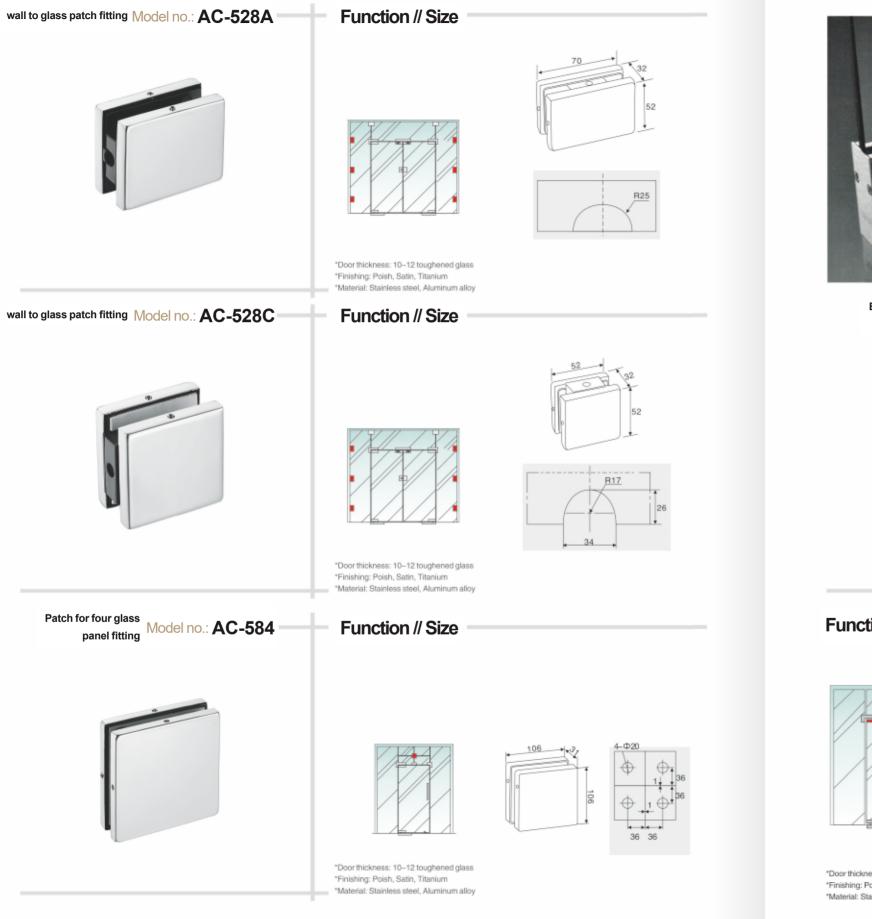

#### Function // Size

\*Door thickness: 10–12 toughened glass \*Finishing: Poish, Satin, Titanium \*Material: Stainless steel, Aluminum alloy

#### Function // Size

\*Door thickness: 10–12 loughened glass \*Finishing: Poish, Satin, Titanium \*Material: Stainless steel, Aluminum alloy

## Function // Size

\*Door thickness: 10–12 toughened glass \*Finishing: Poish, Satin, Titanium \*Material: Stainless steel, Aluminum alloy