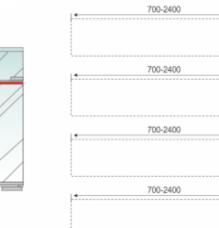

#### Function // Size

\*Door thickness: 10–12 toughened glass \*Finishing: Poish, Satin, Titanium \*Material: Stainless steel, Aluminum alloy

#### Function // Size

\*Door thickness: 10–12 loughened glass \*Finishing: Poish, Satin, Titanium \*Material: Stainless steel, Aluminum alloy

#### Function // Size

\*Door thickness: 10–12 toughened glass \*Finishing: Poish, Satin, Titanium \*Material: Stainless steel, Aluminum alloy

Bottom door patch to suit Floor Spring