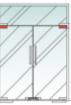

# Function // Size

\*Door thickness: 10–12 toughened glass \*Finishing: Poish, Satin, Titanium \*Material: Stainless steel, Aluminum alloy