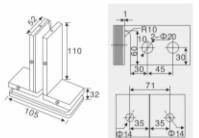

#### Function // Size

\*Door thickness: 10–12 toughened glass \*Finishing: Poish, Satin, Titanium \*Material: Stainless steel, Aluminum alloy

\*Material: Stainless steel, Aluminum alloy