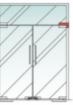

## Function // Size

\*Door thickness: 10–12 toughened glass \*Finishing: Poish, Satin, Titanium \*Material: Stainless steel, Aluminum alloy