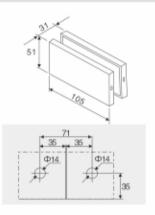

#### Function // Size

\*Door thickness: 10–12 loughened glass \*Finishing: Poish, Satin, Titanium \*Material: Stainless steel, Aluminum alloy

\*Material: Stainless steel, Aluminum alloy