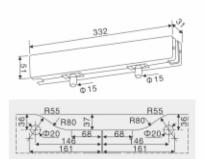

#### Function // Size

\*Door thickness: 10–12 toughened glass \*Finishing: Poish, Satin, Titanium \*Material: Stainless steel, Aluminum alloy

#### Function // Size

\*Door thickness: 10–12 loughened glass \*Finishing: Poish, Satin, Titanium \*Material: Stainless steel, Aluminum alloy