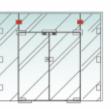

#### Function // Size

\*Door thickness: 10–12 loughened glass \*Finishing: Poish, Satin, Titanium \*Material: Stainless steel, Aluminum alloy

#### Function // Size

\*Door thickness: 10–12 toughened glass \*Finishing: Poish, Satin, Titanium \*Material: Stainless steel, Aluminum alloy