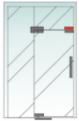

# Function // Size

\*Door thickness: 10–12 toughened glass \*Finishing: Poish, Satin, Titanium \*Material: Stainless steel, Aluminum alloy

## Function // Size

\*Door thickness: 10–12 toughened glass \*Finishing: Poish, Satin, Titanium \*Material: Stainless steel, Aluminum alloy