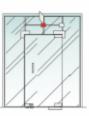

#### Model no.: YC-200 Model no.: YC-500 Lock Bottom Floor Spring Lock Bottom door patch to suit

Committed to the field of door locks, becoming a leading provider of door lock solutions, meeting the needs of end users for property, personalsafety and convenience, andenjoyingaesthetic enjoyment. Reassure consumers that they rely on advanced equipment, industry leading product development and design, and rigorous scientific management to provide consumers with first-class quality, stylish and superior products; and through comprehensive pre-5ales, sales, and after-5ales service, Consumers who buy products are assured.

#### Function // Size

\*Door thickness: 10–12 toughened glass \*Finishing: Poish, Satin, Titanium \*Material: Stainless steel, Aluminum alloy