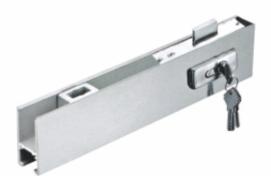

# Model no.: AC-590 Connector for over panel and side panel with stop

Model no.: AC-539 Glass and glass latch box patch

\*Door thickness: 10–12 toughened glass \*Finishing: Poish, Satin, Titanium \*Material: Stainless steel, Aluminum alloy

#### Model no.: YC-200 Model no.: YC-500 Lock Bottom Floor Spring Lock Bottom door patch to suit

Committed to the field of door locks, becoming a leading provider of door lock solutions, meeting the needs of end users for property, personalsafety and convenience, andenjoyingaesthetic enjoyment. Reassure consumers that they rely on advanced equipment, industry leading product development and design, and rigorous scientific management to provide consumers with first-class quality, stylish and superior products; and through comprehensive pre-5ales, sales, and after-5ales service, Consumers who buy products are assured.