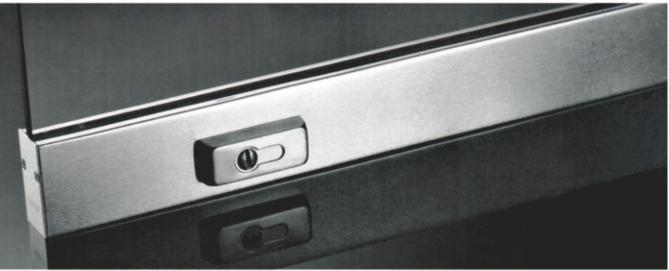

# Model no.: AC-590 Connector for over panel and side panel with stop

Model no.: AC-539 Glass and glass latch box patch

\*Door thickness: 10–12 toughened glass \*Finishing: Poish, Satin, Titanium \*Material: Stainless steel, Aluminum alloy