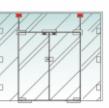

# Model no.: AC-590 Connector for over panel and side panel with stop

Model no.: AC-539 Glass and glass latch box patch

\*Door thickness: 10–12 toughened glass \*Finishing: Poish, Satin, Titanium \*Material: Stainless steel, Aluminum alloy

#### Function // Size

\*Door thickness: 10–12 toughened glass \*Finishing: Poish, Satin, Titanium \*Material: Stainless steel, Aluminum alloy