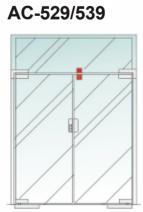

#### Function // Size

\*Door thickness: 10–12 toughened glass \*Finishing: Poish, Satin, Titanium \*Material: Stainless steel, Aluminum alloy

Bottom door patch to suit Floor Spring

### Function // Size

\*Door thickness: 10-12 toughened glass \*Finishing: Poish, Satin, Titanium \*Material: Stainless steel, Aluminum alloy