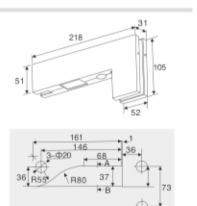

#### Function // Size

\*Door thickness: 10–12 toughened glass \*Finishing: Poish, Satin, Titanium \*Material: Stainless steel, Aluminum alloy

#### Function // Size

\*Door thickness: 10–12 toughened glass \*Finishing: Poish, Satin, Titanium \*Material: Stainless steel, Aluminum alloy

Bottom door patch to suit Floor Spring