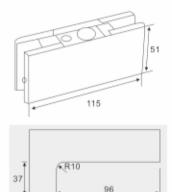

#### Function // Size

\*Door thickness: 10–12 toughened glass \*Finishing: Poish, Satin, Titanium \*Material: Stainless steel, Aluminum alloy

#### Function // Size

\*Door thickness: 10–12 toughened glass \*Finishing: Poish, Satin, Titanium \*Material: Stainless steel, Aluminum alloy

Bottom door patch to suit Floor Spring