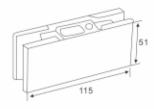

#### Function // Size

\*Door thickness: 10–12 toughened glass \*Finishing: Poish, Satin, Titanium \*Material: Stainless steel, Aluminum alloy

#### Function // Size

\*Door thickness: 10–12 loughened glass \*Finishing: Poish, Satin, Titanium \*Material: Stainless steel, Aluminum alloy