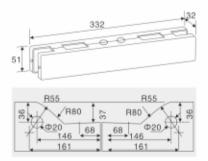

#### Function // Size

\*Door thickness: 10–12 toughened glass \*Finishing: Poish, Satin, Titanium \*Material: Stainless steel, Aluminum alloy

#### Function // Size

\*Door thickness: 10–12 loughened glass \*Finishing: Poish, Satin, Titanium \*Material: Stainless steel, Aluminum alloy