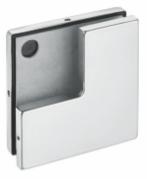

# Model no.: AC-590 Connector for over panel and side panel with stop

Model no.: AC-539 Glass and glass latch box patch

\*Door thickness: 10–12 toughened glass \*Finishing: Poish, Satin, Titanium \*Material: Stainless steel, Aluminum alloy

#### Function // Size

\*Door thickness: 10–12 toughened glass \*Finishing: Poish, Satin, Titanium \*Material: Stainless steel, Aluminum alloy