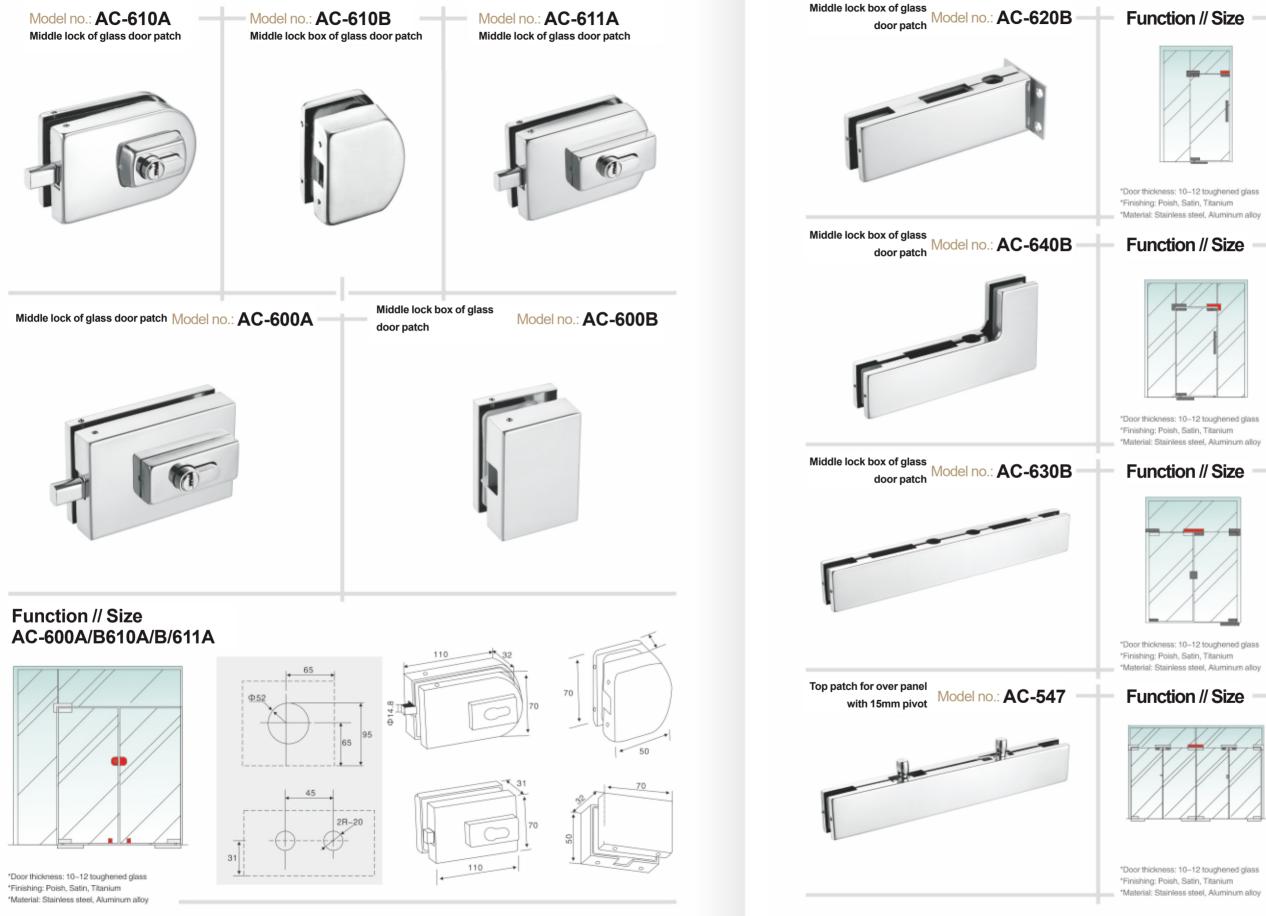

# Function // Size

\*Door thickness: 10–12 toughened glass \*Finishing: Poish, Satin, Titanium \*Material: Stainless steel, Aluminum alloy

## Function // Size

\*Door thickness: 10–12 toughened glass \*Finishing: Poish, Satin, Titanium \*Material: Stainless steel, Aluminum alloy