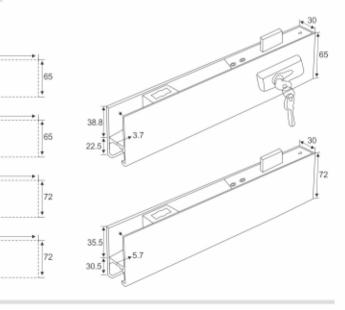

#### Function // Size

\*Door thickness: 10–12 toughened glass \*Finishing: Poish, Satin, Titanium \*Material: Stainless steel, Aluminum alloy

#### Function // Size

\*Door thickness: 10–12 loughened glass \*Finishing: Poish, Satin, Titanium \*Material: Stainless steel, Aluminum alloy

#### Function // Size

\*Door thickness: 10–12 toughened glass \*Finishing: Poish, Satin, Titanium \*Material: Stainless steel, Aluminum alloy

Bottom door patch to suit Floor Spring

### Function // Size

\*Door thickness: 10-12 toughened glass \*Finishing: Poish, Satin, Titanium \*Material: Stainless steel, Aluminum alloy