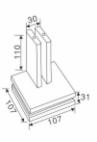

#### Function // Size

\*Door thickness: 10–12 toughened glass \*Finishing: Poish, Satin, Titanium \*Material: Stainless steel, Aluminum alloy

Bottom door patch to suit Floor Spring

\*Material: Stainless steel, Aluminum alloy