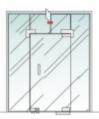

#### Function // Size

\*Door thickness: 10–12 toughened glass \*Finishing: Poish, Satin, Titanium \*Material: Stainless steel, Aluminum alloy

Bottom door patch to suit Floor Spring

### Function // Size

\*Door thickness: 10-12 toughened glass \*Finishing: Poish, Satin, Titanium \*Material: Stainless steel, Aluminum alloy