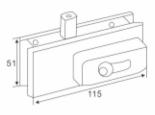

#### Function // Size

\*Door thickness: 10–12 toughened glass \*Finishing: Poish, Satin, Titanium \*Material: Stainless steel, Aluminum alloy

Bottom door patch to suit Floor Spring

### Function // Size

\*Door thickness: 10-12 toughened glass \*Finishing: Poish, Satin, Titanium \*Material: Stainless steel, Aluminum alloy