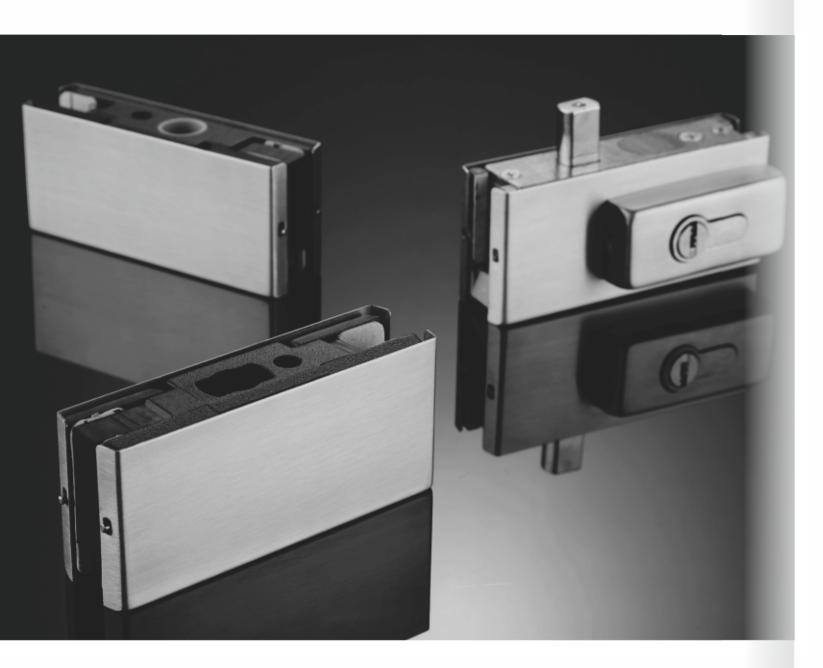

# Model no.: AC-590 Connector for over panel and side panel with stop

Model no.: AC-539 Glass and glass latch box patch

\*Door thickness: 10–12 toughened glass \*Finishing: Poish, Satin, Titanium \*Material: Stainless steel, Aluminum alloy

#### Model no.: YC-200 Model no.: YC-500 Lock Bottom Floor Spring Lock Bottom door patch to suit

Committed to the field of door locks, becoming a leading provider of door lock solutions, meeting the needs of end users for property, personalsafety and convenience, andenjoyingaesthetic enjoyment. Reassure consumers that they rely on advanced equipment, industry leading product development and design, and rigorous scientific management to provide consumers with first-class quality, stylish and superior products; and through comprehensive pre-5ales, sales, and after-5ales service, Consumers who buy products are assured.