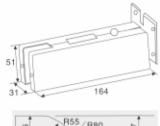

# Function // Size

\*Door thickness: 10–12 toughened glass \*Finishing: Poish, Satin, Titanium \*Material: Stainless steel, Aluminum alloy

## Function // Size

\*Door thickness: 10–12 toughened glass \*Finishing: Poish, Satin, Titanium \*Material: Stainless steel, Aluminum alloy