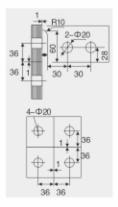

## Function // Size

\*Door thickness: 10–12 toughened glass \*Finishing: Poish, Satin, Titanium \*Material: Stainless steel, Aluminum alloy