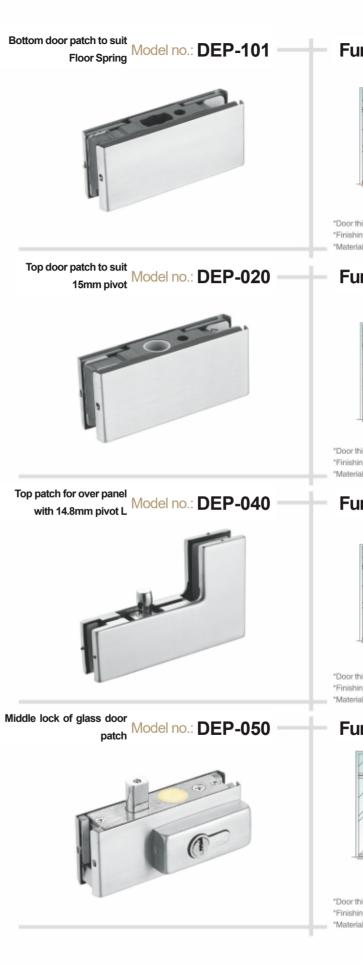

#### Function // Size

\*Door thickness: 10–12 toughened glass \*Finishing: Poish, Satin, Titanium \*Material: Stainless steel, Aluminum alloy

Bottom door patch to suit Floor Spring

### Function // Size

\*Door thickness: 10-12 toughened glass \*Finishing: Poish, Satin, Titanium \*Material: Stainless steel, Aluminum alloy