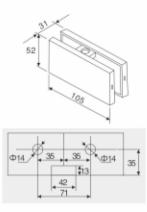

#### Function // Size

\*Door thickness: 10–12 toughened glass \*Finishing: Poish, Satin, Titanium \*Material: Stainless steel, Aluminum alloy

\*Material: Stainless steel, Aluminum alloy